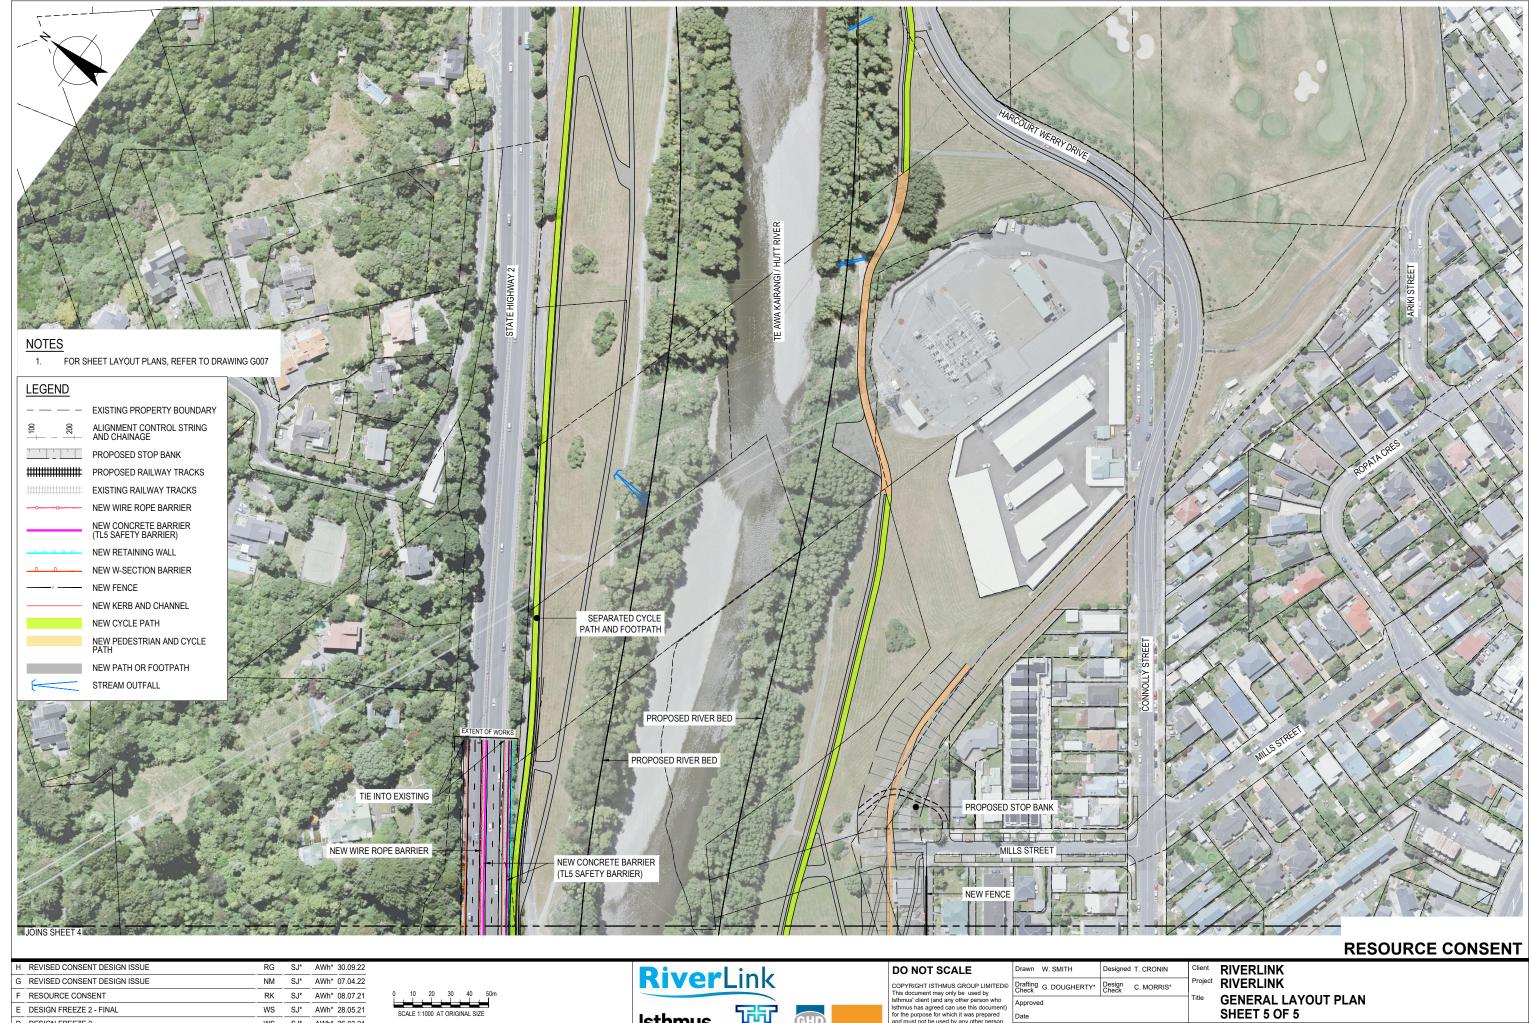

## FOR SHEET LAYOUT PLANS, REFER TO DRAWING G007

| LEGEND       |                                              |  |  |  |  |  |  |
|--------------|----------------------------------------------|--|--|--|--|--|--|
|              | EXISTING PROPERTY BOUNDARY                   |  |  |  |  |  |  |
| + 100        | ALIGNMENT CONTROL STRING<br>AND CHAINAGE     |  |  |  |  |  |  |
|              | PROPOSED STOP BANK                           |  |  |  |  |  |  |
|              | PROPOSED RAILWAY TRACKS                      |  |  |  |  |  |  |
|              | EXISTING RAILWAY TRACKS                      |  |  |  |  |  |  |
| <b></b>      | NEW WIRE ROPE BARRIER                        |  |  |  |  |  |  |
|              | NEW CONCRETE BARRIER<br>(TL5 SAFETY BARRIER) |  |  |  |  |  |  |
| <u> </u>     | NEW RETAINING WALL                           |  |  |  |  |  |  |
|              | NEW W-SECTION BARRIER                        |  |  |  |  |  |  |
| <i>s</i>     | NEW FENCE                                    |  |  |  |  |  |  |
|              | NEW KERB AND CHANNEL                         |  |  |  |  |  |  |
|              | NEW CYCLE PATH                               |  |  |  |  |  |  |
|              | NEW PEDESTRIAN AND CYCLE<br>PATH             |  |  |  |  |  |  |
|              | NEW PATH OR FOOTPATH                         |  |  |  |  |  |  |
| $\leftarrow$ | STREAM OUTFALL                               |  |  |  |  |  |  |

| be<br>Inless | Original Size | Drawing No:            | A16-4381-          | C204      | Rev: H |
|--------------|---------------|------------------------|--------------------|-----------|--------|
|              | Title         | GENERAL I<br>SHEET 4 O | LAYOUT PLAN<br>F 5 |           |        |
|              | Project       | RIVERLINK              |                    |           |        |
|              | Client        | RIVERLINK              |                    |           |        |
|              |               | EXTEN                  | TOF WORKS RES      | OURCE CON | SENT   |

A1 Drawing No: A16-4381-C205

Rev: H

Plot Date: 30 September 2022 - 9:03 AM Cad File No: C:\pw azure\ghd-apac01-02\d0189462\A16-4381-C201.dwg