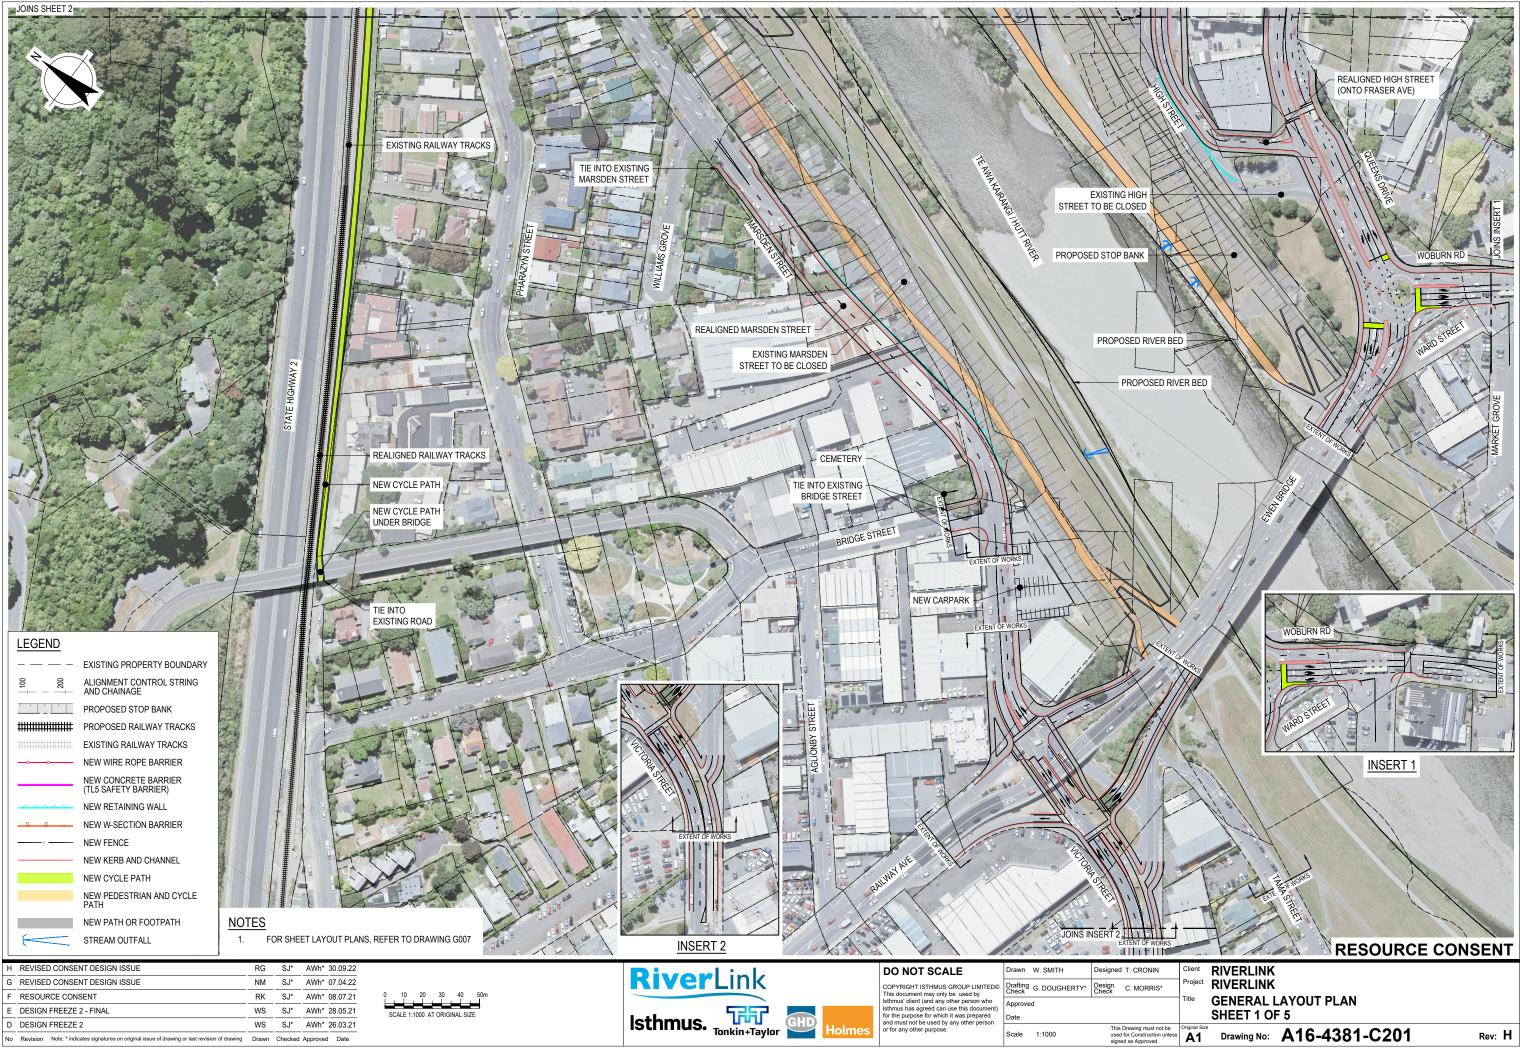

## FOR SHEET LAYOUT PLANS, REFER TO DRAWING G007

| LEGEND       |                                              |  |  |  |  |  |  |
|--------------|----------------------------------------------|--|--|--|--|--|--|
|              | EXISTING PROPERTY BOUNDARY                   |  |  |  |  |  |  |
| + 100        | ALIGNMENT CONTROL STRING<br>AND CHAINAGE     |  |  |  |  |  |  |
|              | PROPOSED STOP BANK                           |  |  |  |  |  |  |
|              | PROPOSED RAILWAY TRACKS                      |  |  |  |  |  |  |
|              | EXISTING RAILWAY TRACKS                      |  |  |  |  |  |  |
| <b></b>      | NEW WIRE ROPE BARRIER                        |  |  |  |  |  |  |
|              | NEW CONCRETE BARRIER<br>(TL5 SAFETY BARRIER) |  |  |  |  |  |  |
| <u> </u>     | NEW RETAINING WALL                           |  |  |  |  |  |  |
|              | NEW W-SECTION BARRIER                        |  |  |  |  |  |  |
| <i>s</i>     | NEW FENCE                                    |  |  |  |  |  |  |
|              | NEW KERB AND CHANNEL                         |  |  |  |  |  |  |
|              | NEW CYCLE PATH                               |  |  |  |  |  |  |
|              | NEW PEDESTRIAN AND CYCLE<br>PATH             |  |  |  |  |  |  |
|              | NEW PATH OR FOOTPATH                         |  |  |  |  |  |  |
| $\leftarrow$ | STREAM OUTFALL                               |  |  |  |  |  |  |