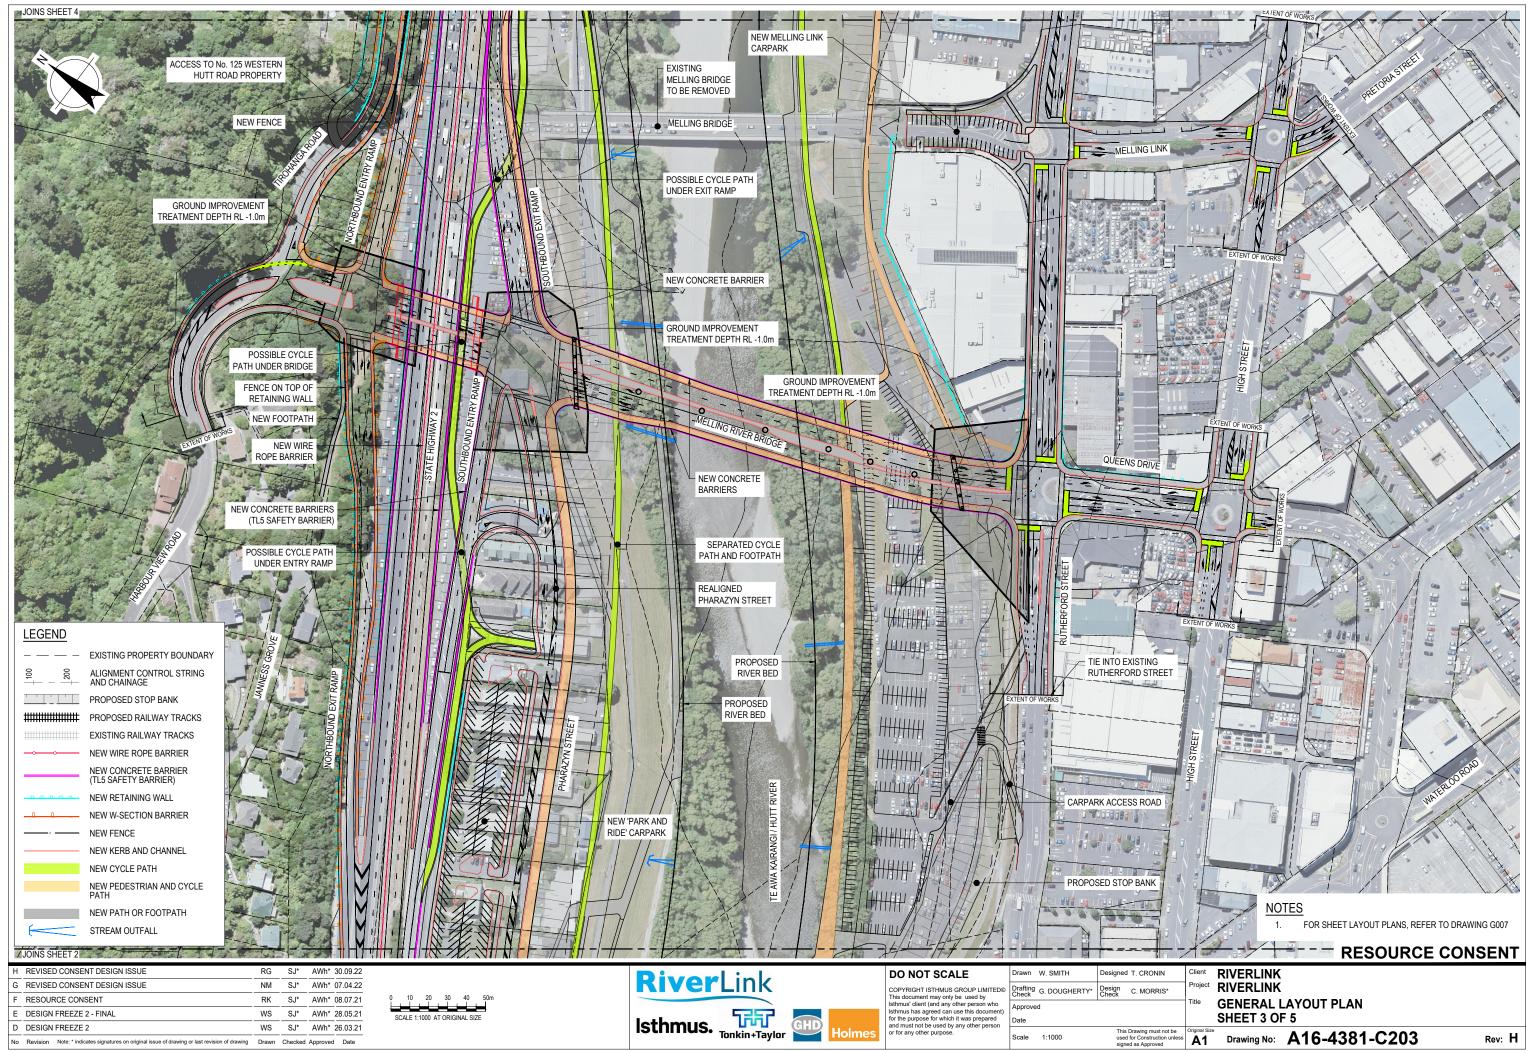

## FOR SHEET LAYOUT PLANS, REFER TO DRAWING G007

| LEGEND       |                                              |  |  |  |  |  |  |
|--------------|----------------------------------------------|--|--|--|--|--|--|
|              | EXISTING PROPERTY BOUNDARY                   |  |  |  |  |  |  |
| + 100        | ALIGNMENT CONTROL STRING<br>AND CHAINAGE     |  |  |  |  |  |  |
|              | PROPOSED STOP BANK                           |  |  |  |  |  |  |
|              | PROPOSED RAILWAY TRACKS                      |  |  |  |  |  |  |
|              | EXISTING RAILWAY TRACKS                      |  |  |  |  |  |  |
| <b></b>      | NEW WIRE ROPE BARRIER                        |  |  |  |  |  |  |
|              | NEW CONCRETE BARRIER<br>(TL5 SAFETY BARRIER) |  |  |  |  |  |  |
| <u> </u>     | NEW RETAINING WALL                           |  |  |  |  |  |  |
|              | NEW W-SECTION BARRIER                        |  |  |  |  |  |  |
| <i>s</i>     | NEW FENCE                                    |  |  |  |  |  |  |
|              | NEW KERB AND CHANNEL                         |  |  |  |  |  |  |
|              | NEW CYCLE PATH                               |  |  |  |  |  |  |
|              | NEW PEDESTRIAN AND CYCLE<br>PATH             |  |  |  |  |  |  |
|              | NEW PATH OR FOOTPATH                         |  |  |  |  |  |  |
| $\leftarrow$ | STREAM OUTFALL                               |  |  |  |  |  |  |

| be<br>Inless | Original Size | Drawing No:            | A16-4381-          | C204      | Rev: H |
|--------------|---------------|------------------------|--------------------|-----------|--------|
|              | Title         | GENERAL I<br>SHEET 4 O | LAYOUT PLAN<br>F 5 |           |        |
|              | Project       | RIVERLINK              |                    |           |        |
|              | Client        | RIVERLINK              |                    |           |        |
|              |               | EXTEN                  | TOF WORKS RES      | OURCE CON | SENT   |