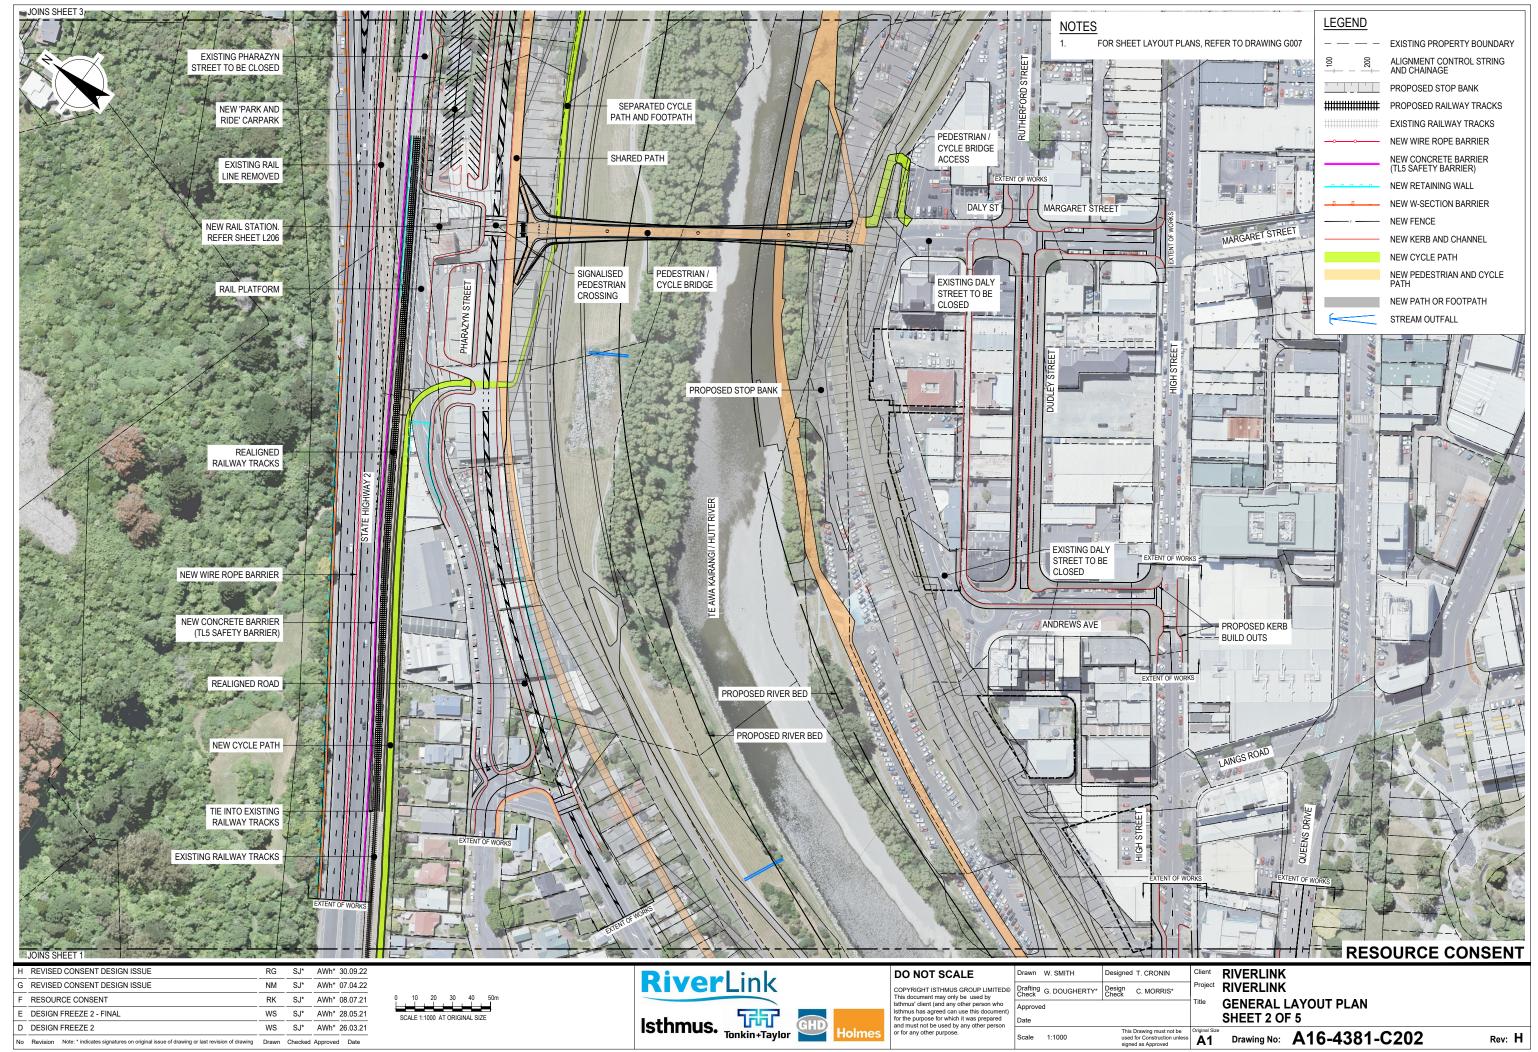

## FOR SHEET LAYOUT PLANS, REFER TO DRAWING G007

| LEGEND       |                                              |  |  |  |  |  |  |
|--------------|----------------------------------------------|--|--|--|--|--|--|
|              | EXISTING PROPERTY BOUNDARY                   |  |  |  |  |  |  |
| + 100        | ALIGNMENT CONTROL STRING<br>AND CHAINAGE     |  |  |  |  |  |  |
|              | PROPOSED STOP BANK                           |  |  |  |  |  |  |
|              | PROPOSED RAILWAY TRACKS                      |  |  |  |  |  |  |
|              | EXISTING RAILWAY TRACKS                      |  |  |  |  |  |  |
| <b></b>      | NEW WIRE ROPE BARRIER                        |  |  |  |  |  |  |
|              | NEW CONCRETE BARRIER<br>(TL5 SAFETY BARRIER) |  |  |  |  |  |  |
| <u> </u>     | NEW RETAINING WALL                           |  |  |  |  |  |  |
|              | NEW W-SECTION BARRIER                        |  |  |  |  |  |  |
| <i>s</i>     | NEW FENCE                                    |  |  |  |  |  |  |
|              | NEW KERB AND CHANNEL                         |  |  |  |  |  |  |
|              | NEW CYCLE PATH                               |  |  |  |  |  |  |
|              | NEW PEDESTRIAN AND CYCLE<br>PATH             |  |  |  |  |  |  |
|              | NEW PATH OR FOOTPATH                         |  |  |  |  |  |  |
| $\leftarrow$ | STREAM OUTFALL                               |  |  |  |  |  |  |