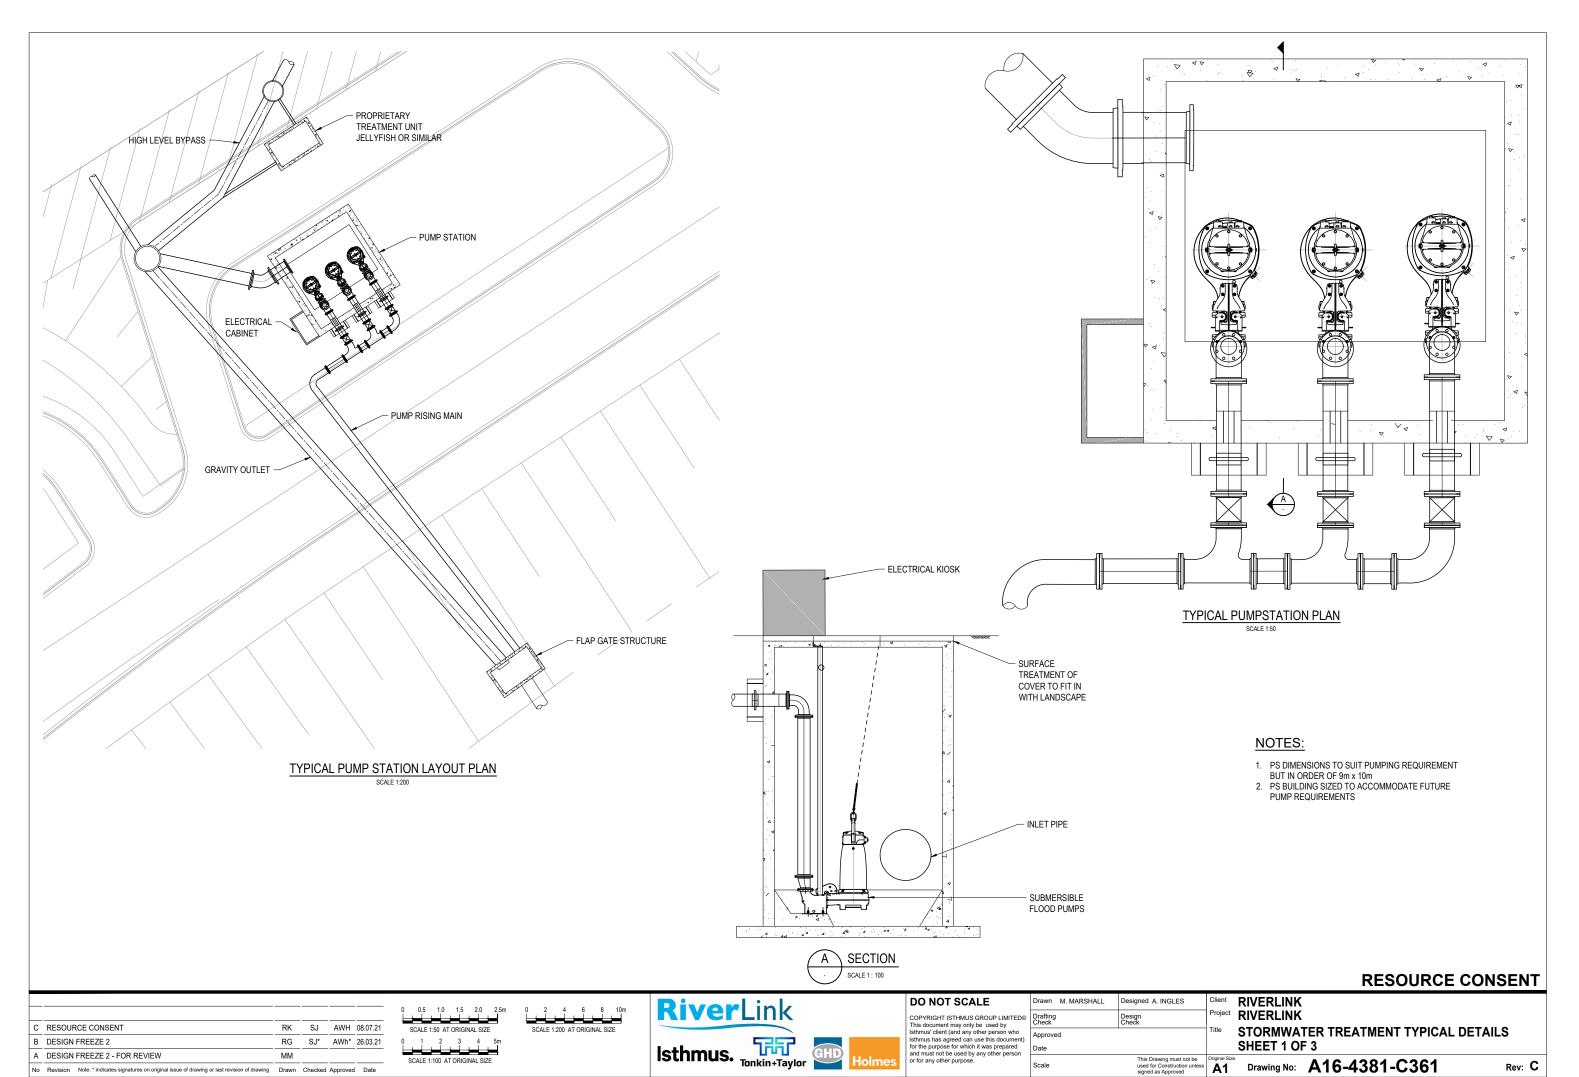

TYPICAL RAIN GARDEN DETAIL







TREATMENT SWALE (FLAT GRADE) SCALE 1:25





## DO NOT COALE

RESOURCE CONSENT SJ AWH 08.07.21 RK B DESIGN FREEZE 2 RG SJ\* AWh\* 26.03.21 A DESIGN FREEZE 2 - FOR REVIEW MM No Revision Note: \* indicates signatures on original issue of drawing or last revision of drawing Drawn Checked Approved Date









| DO NOT SCALE                                                                                                                                                                                                                                                                          | ļ |
|----------------------------------------------------------------------------------------------------------------------------------------------------------------------