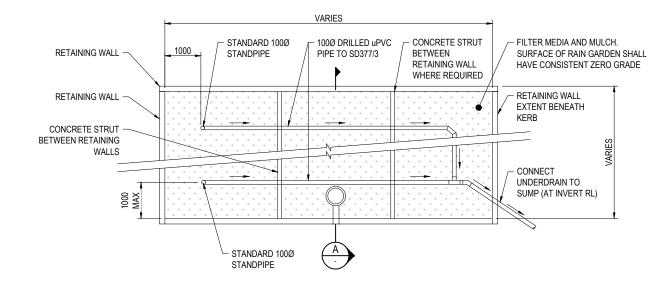

TYPICAL RAIN GARDEN DETAIL







TREATMENT SWALE (FLAT GRADE) SCALE 1:25





## DO NOT COALE

RESOURCE CONSENT SJ AWH 08.07.21 RK B DESIGN FREEZE 2 RG SJ\* AWh\* 26.03.21 A DESIGN FREEZE 2 - FOR REVIEW MM No Revision Note: \* indicates signatures on original issue of drawing or last revision of drawing Drawn Checked Approved Date









| DO NOT SCALE                                                                                                                                                                                                                                                                          | ļ |
|------------------------------------------------------------------------------------------------------------------------------------------------------------------------