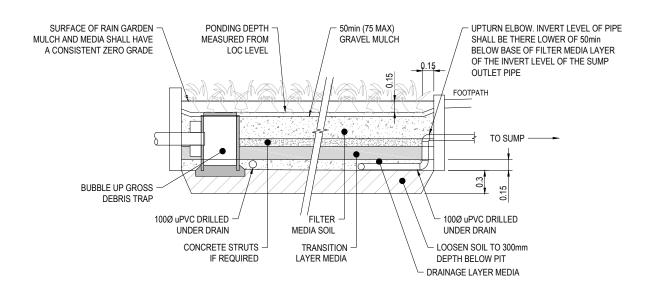

TYPICAL RAIN GARDEN DETAIL







TREATMENT SWALE (FLAT GRADE) SCALE 1:25





## DO NOT COALE

RESOURCE CONSENT SJ AWH 08.07.21 RK B DESIGN FREEZE 2 RG SJ\* AWh\* 26.03.21 A DESIGN FREEZE 2 - FOR REVIEW MM No Revision Note: \* indicates signatures on original issue of drawing or last revision of drawing Drawn Checked Approved Date









| DO NOT SCALE                                                                                                                                                                                                                                                                          | ļ |
|--------------------------------------------------------------------------------------------------------------------------------------------------------------------------------------------------------