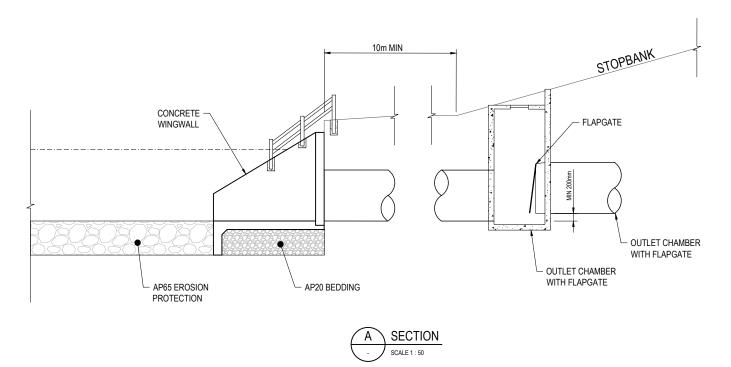

|                                   |        |
|--------------------------------------------------------------------------------|---------------|------------------------|-----------------------------------|--------|
| esign<br>leck                                                                  | Project       | RIVERLINK              |                                   | _      |
|                                                                                | Title         | STORMWA'<br>SHEET 2 OI | TER TREATMENT TYPICAL DETA<br>F 3 | ILS    |
| This Drawing must not be<br>used for Construction unless<br>signed as Approved | Original Size | Drawing No:            | A16-4381-C362                     | Rev: C |

**RESOURCE CONSENT** 



## TYPICAL CULVERT STOPBANK PENETRATION



## **RESOURCE CONSENT**

| С  | RESOURCE CONSENT                                                                               | RK    | SJ      | AWH      | 08.07.21 |
|----|------------------------------------------------------------------------------------------------|-------|---------|----------|----------|
| В  | DESIGN FREEZE 2                                                                                | RG    | SJ*     | AWh*     | 26.03.21 |
| Α  | DESIGN FREEZE 2 - FOR REVIEW                                                                   | MM    |         |          |          |
| No | Revision Note: * indicates signatures on original issue of drawing or last revision of drawing | Drawn | Checked | Approved | Date     |









| DO NOT SCALE