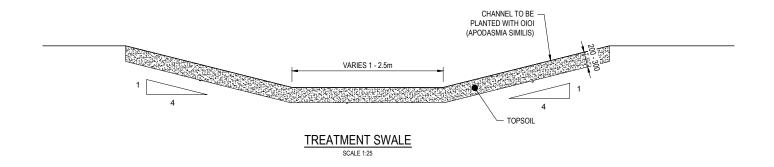

TYPICAL RAIN GARDEN DETAIL







TREATMENT SWALE (FLAT GRADE) SCALE 1:25





## DO NOT COALE

RESOURCE CONSENT SJ AWH 08.07.21 RK B DESIGN FREEZE 2 RG SJ\* AWh\* 26.03.21 A DESIGN FREEZE 2 - FOR REVIEW MM No Revision Note: \* indicates signatures on original issue of drawing or last revision of drawing Drawn Checked Approved Date









| DO NOT SCALE                                                                                                                                                                                                                                                                          | ļ |
|------------------------------------------------------------------------------------------------------------------------------------------------------------------------------------------------------