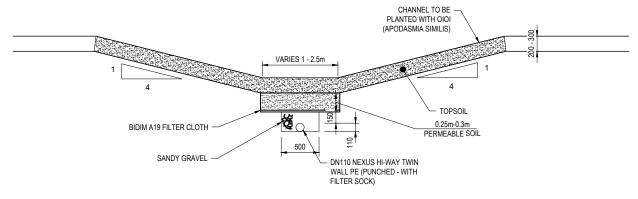

TYPICAL RAIN GARDEN DETAIL







TREATMENT SWALE (FLAT GRADE) SCALE 1:25





## DO NOT COALE

RESOURCE CONSENT SJ AWH 08.07.21 RK B DESIGN FREEZE 2 RG SJ\* AWh\* 26.03.21 A DESIGN FREEZE 2 - FOR REVIEW MM No Revision Note: \* indicates signatures on original issue of drawing or last revision of drawing Drawn Checked Approved Date









| DO NOT SCALE                                                                                                                                                                                                                                                                          | ļ |
|----------------------------------------------------------------------------------------------------------------------------------------------------------------------------------------------------------