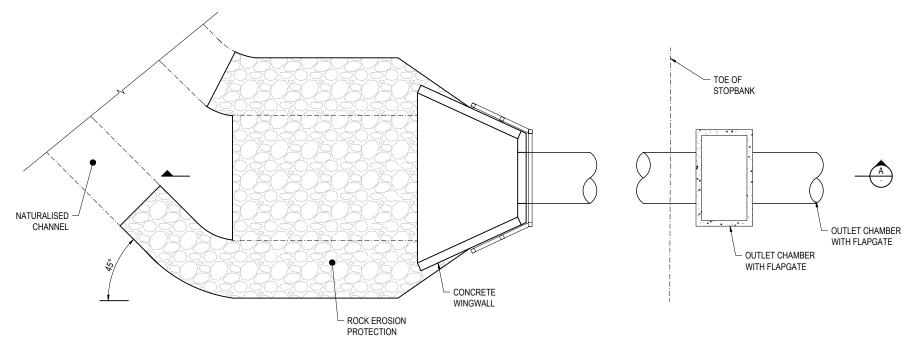

| Client        | RIVERLINK              |                                   |        |
|--------------------------------------------------------------------------------|---------------|------------------------|-----------------------------------|--------|
| esign<br>leck                                                                  | Project       | RIVERLINK              |                                   | _      |
|                                                                                | Title         | STORMWA'<br>SHEET 2 OI | TER TREATMENT TYPICAL DETA<br>F 3 | ILS    |
| This Drawing must not be<br>used for Construction unless<br>signed as Approved | Original Size | Drawing No:            | A16-4381-C362                     | Rev: C |

**RESOURCE CONSENT** 



## TYPICAL CULVERT STOPBANK PENETRATION



## **RESOURCE CONSENT**

| С  | RESOURCE CONSENT                                                                               | RK    | SJ      | AWH      | 08.07.21 |
|----|------------------------------------------------------------------------------------------------|-------|---------|----------|----------|
| В  | DESIGN FREEZE 2                                                                                | RG    | SJ*     | AWh*     | 26.03.21 |
| Α  | DESIGN FREEZE 2 - FOR REVIEW                                                                   | MM    |         |          |          |
| No | Revision Note: * indicates signatures on original issue of drawing or last revision of drawing | Drawn | Checked | Approved | Date     |









|