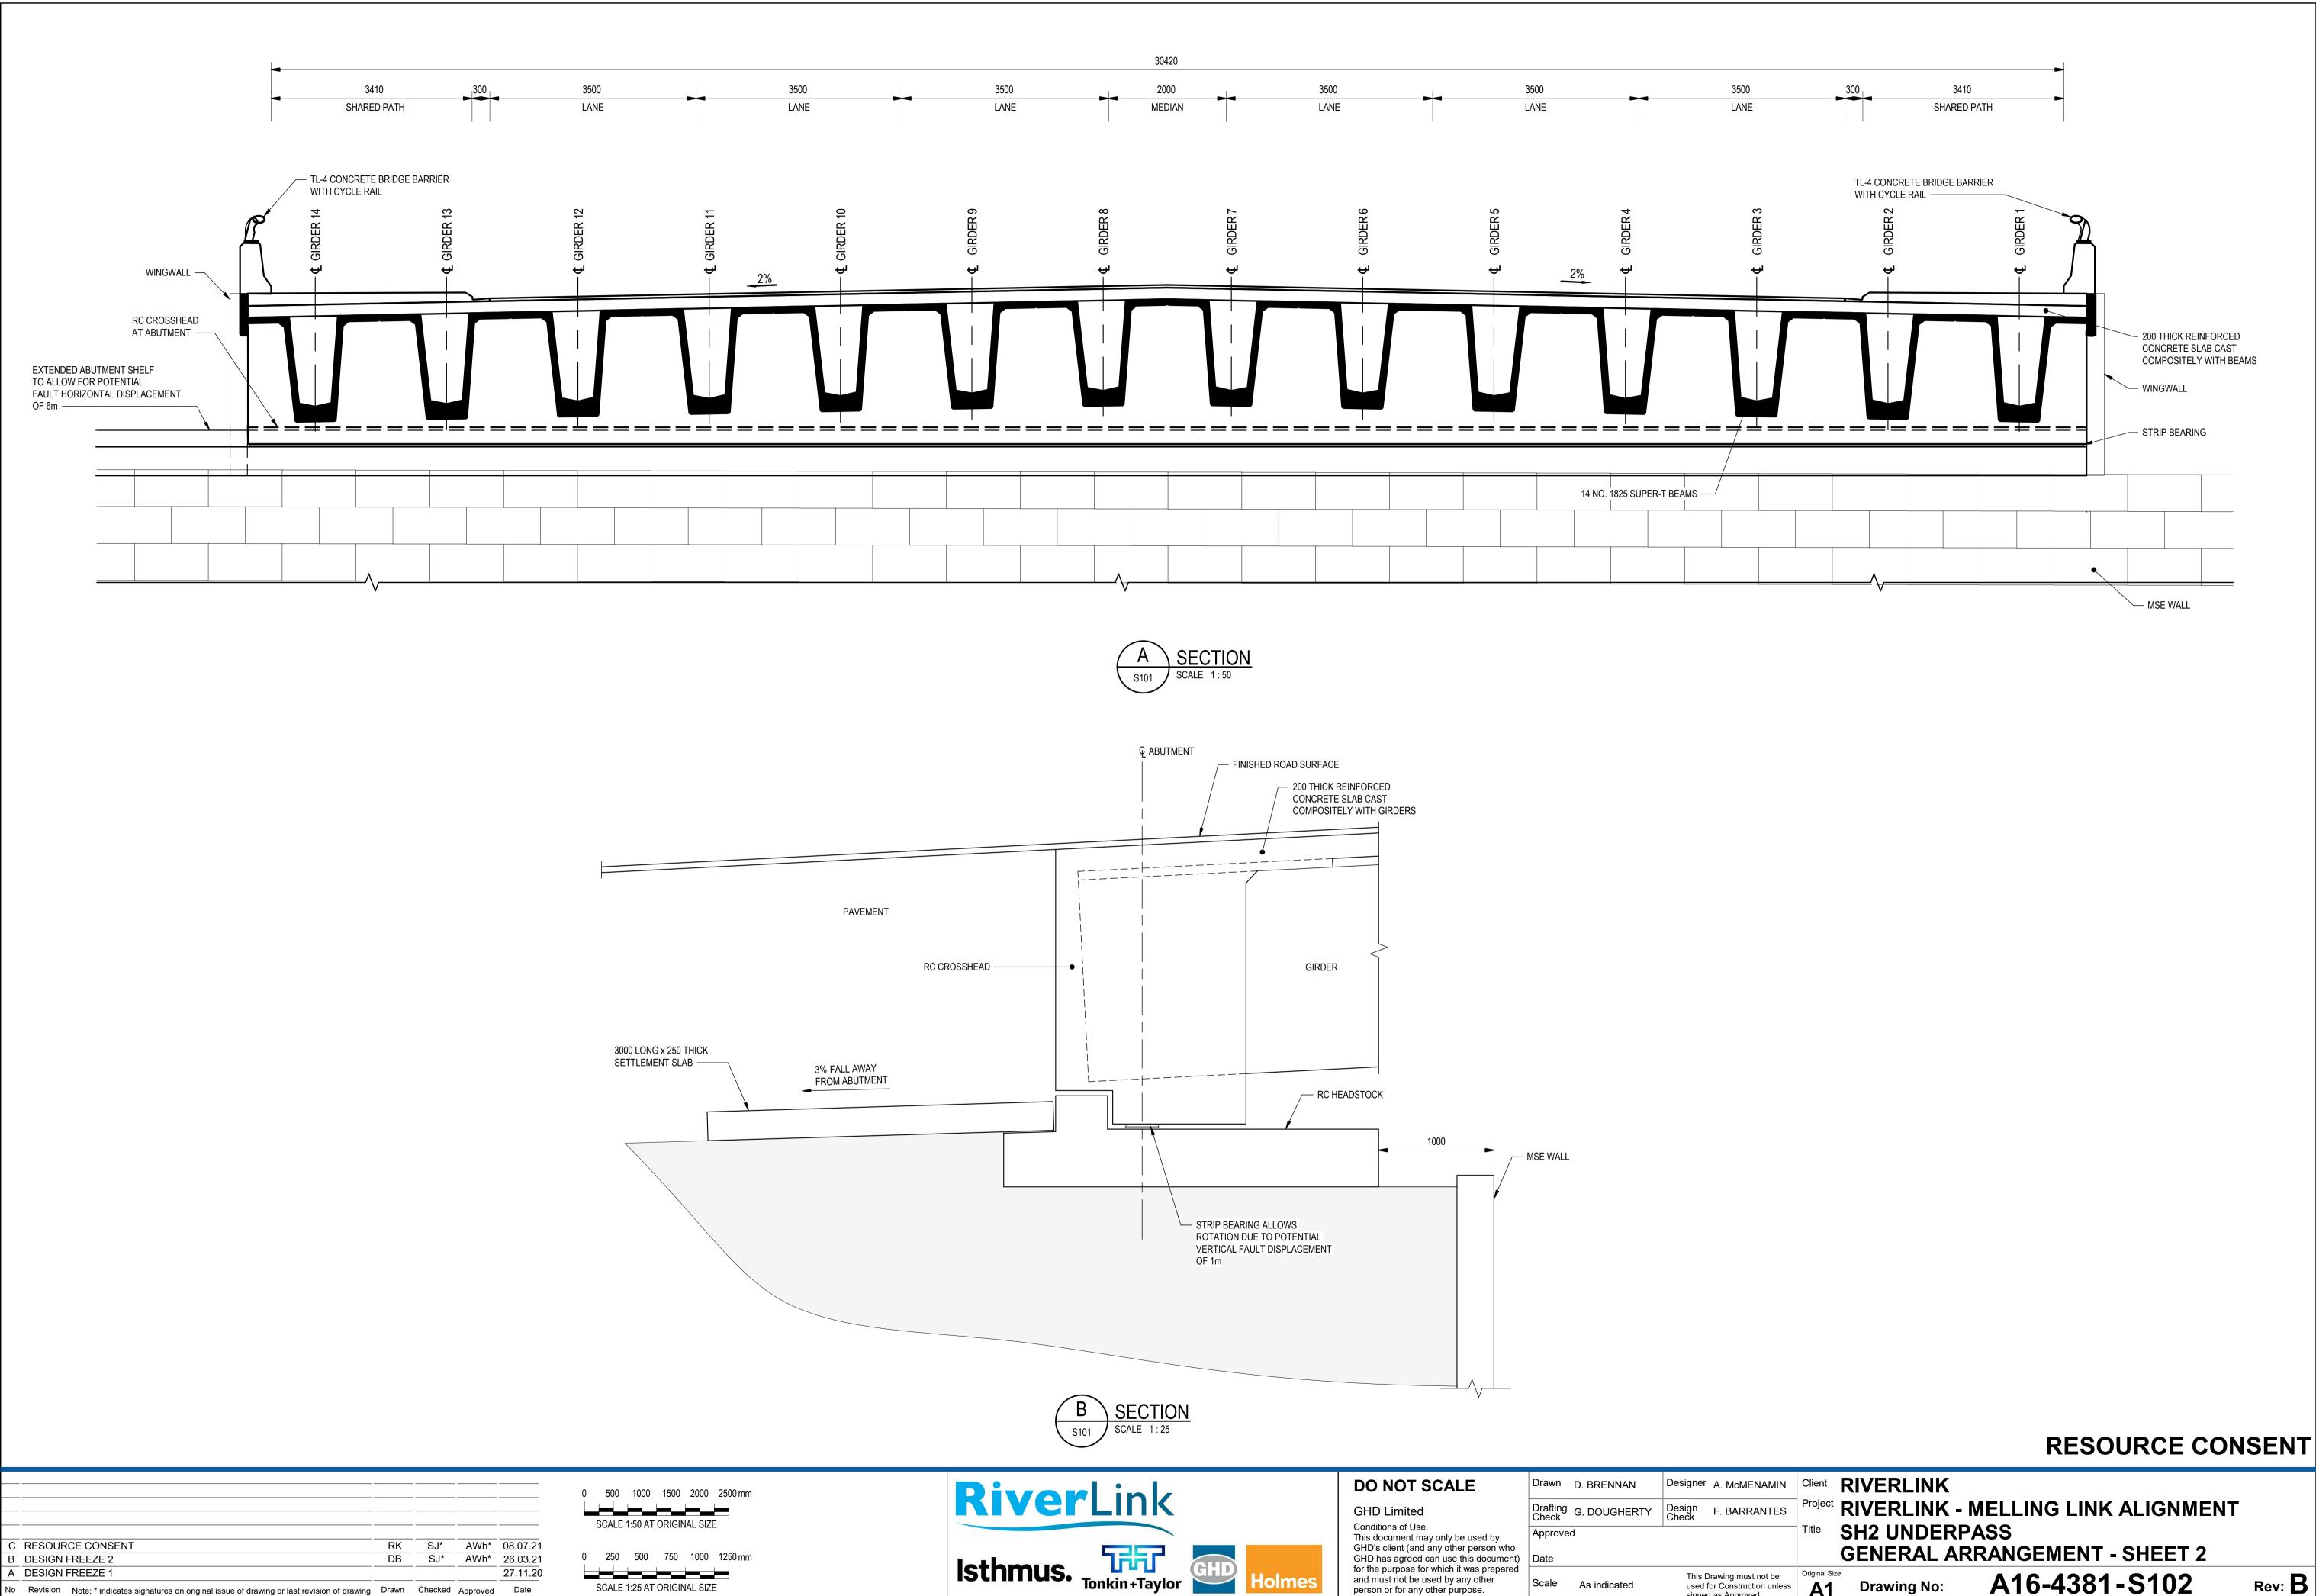

## **RESOURCE CONSENT**

 Client
 RIVERLINK

 Project
 RIVERLINK - MELLING LINK ALIGNMENT

 Title
 SH2 UNDERPASS GENERAL ARRANGEMENT - SHEET 1

 Drewnest
 Original Size A1

 Drawing No:
 A16-4381-S101

 Rev:
 B

| _E                                                                                    | Drawn             | D. BRENNAN   | Designer        | A. McMENAMIN                                                    | Client RIVERLINK                                     |             |               |               |
|---------------------------------------------------------------------------------------|-------------------|--------------|-----------------|-----------------------------------------------------------------|------------------------------------------------------|-------------|---------------|---------------|
|                                                                                       | Drafting<br>Check | G. DOUGHERTY | Design<br>Check | F. BARRANTES                                                    | Project RIVERLINK - MELLING LINK ALIGNMENT           |             |               |               |
| e used by<br>er person who<br>this document)<br>t was prepared<br>any other<br>rpose. | Approved          |              |                 |                                                                 | Title SH2 UNDERPASS<br>GENERAL ARRANGEMENT - SHEET 2 |             |               |               |
|                                                                                       | Scale             | As indicated | used            | Drawing must not be<br>for Construction unless<br>d as Approved | Original Size                                        | Drawing No: | A16-4381-S102 | Rev: <b>B</b> |