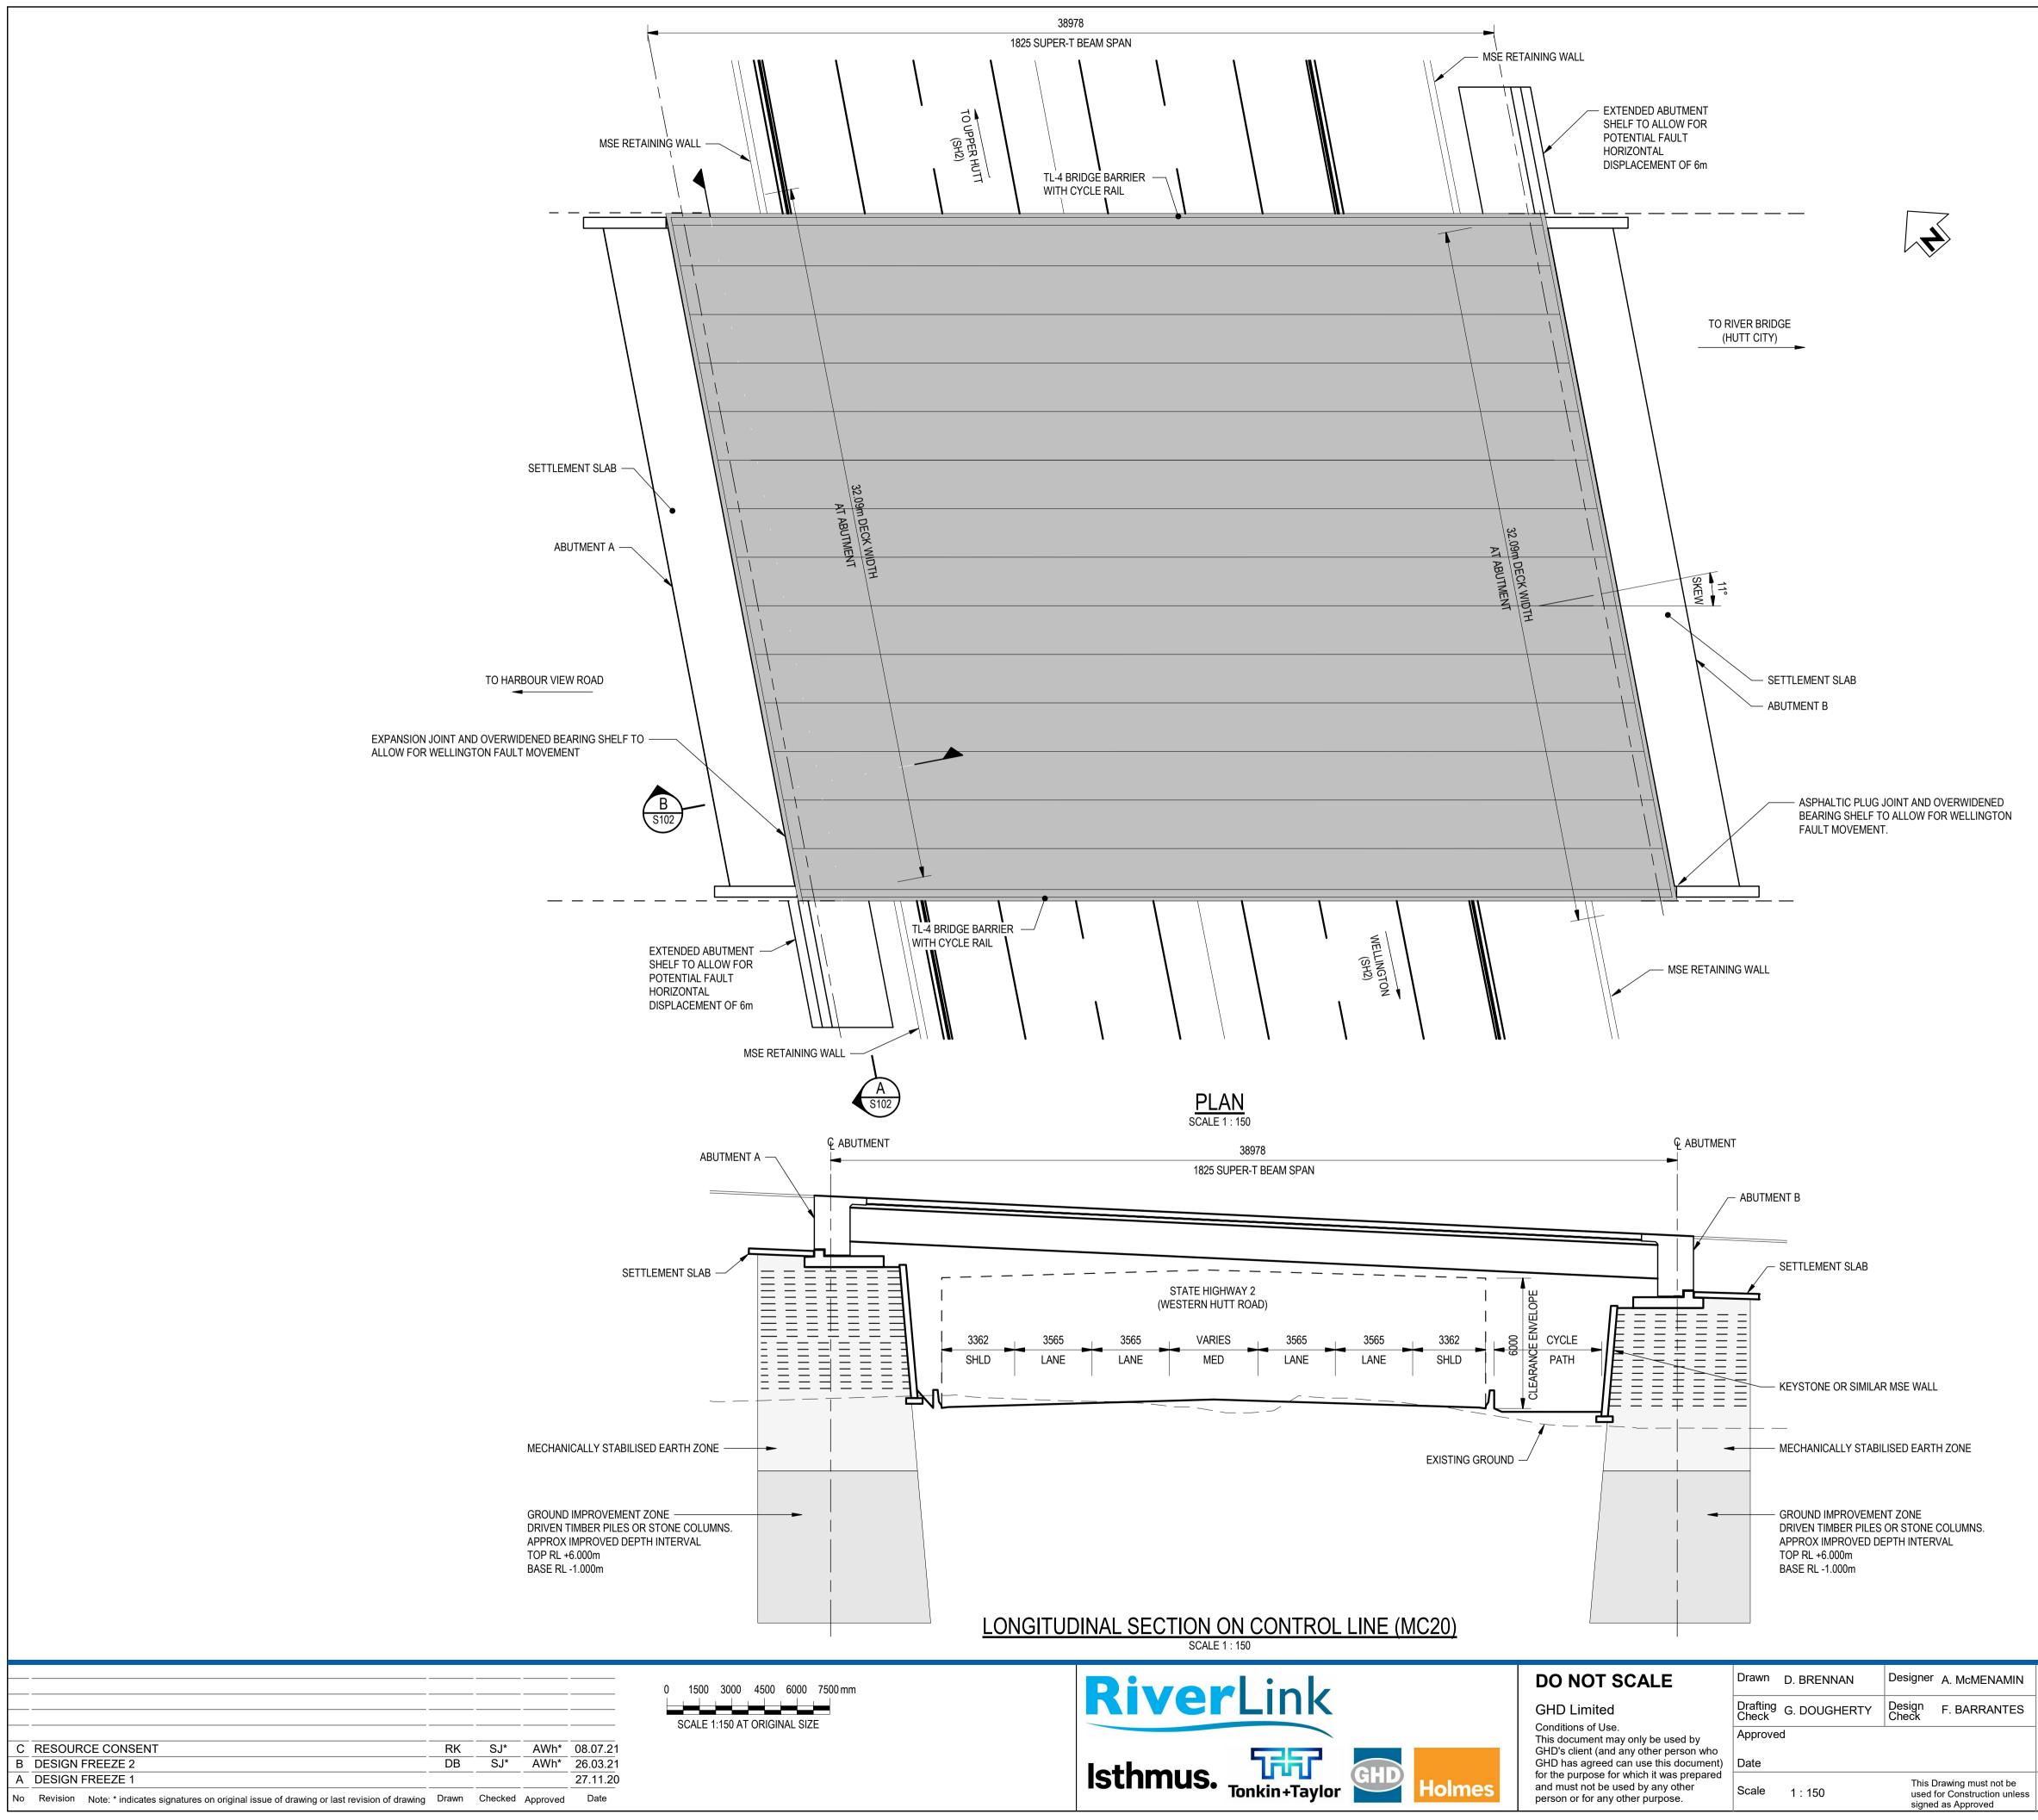

## **RESOURCE CONSENT**

 Client
 RIVERLINK

 Project
 RIVERLINK - MELLING LINK ALIGNMENT

 Title
 SH2 UNDERPASS GENERAL ARRANGEMENT - SHEET 1

 Drewnest
 Original Size A1

 Drawing No:
 A16-4381-S101

 Rev:
 B

| _E                                                                                    | Drawn             | D. BRENNAN   | Designer        | A. McMENAMIN                                                    | Client RIVERLINK                                     |             |               |               |
|---------------------------------------------------------------------------------------|-------------------|--------------|-----------------|-----------------------------------------------------------------|------------------------------------------------------|-------------|---------------|---------------|
|                                                                                       | Drafting<br>Check | G. DOUGHERTY | Design<br>Check | F. BARRANTES                                                    | Project RIVERLINK - MELLING LINK ALIGNMENT           |             |               |               |
| e used by<br>er person who<br>this document)<br>t was prepared<br>any other<br>rpose. | Approved          |              |                 |                                                                 | Title SH2 UNDERPASS<br>GENERAL ARRANGEMENT - SHEET 2 |             |               |               |
|                                                                                       | Scale             | As indicated | used            | Drawing must not be<br>for Construction unless<br>d as Approved | Original Size                                        | Drawing No: | A16-4381-S102 | Rev: <b>B</b> |